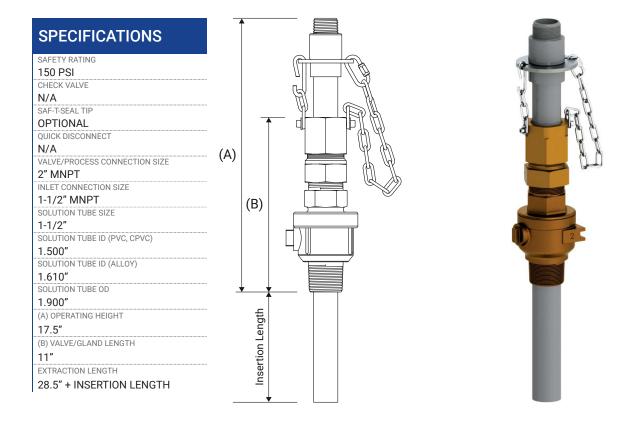

## **Standard Service Retractable Injection Quill**

2" Valve x 1-1/2" Tube

## **ORDERING INFORMATION**

| SERIES | VALVE<br>MATERIAL | SOLUTION TUBE<br>MATERIAL                                                 | INSERTION<br>LENGTH                                                                          | TIP<br>CONFIGURATION                                 | CHECK VALVE                                                                                                              |
|--------|-------------------|---------------------------------------------------------------------------|----------------------------------------------------------------------------------------------|------------------------------------------------------|--------------------------------------------------------------------------------------------------------------------------|
| EB-160 | -                 | -                                                                         | -                                                                                            | -                                                    | -                                                                                                                        |
|        | B = Brass         | P = PVC C = CPVC H = Alloy C276 S = 316SS A = Alloy 20 T = Titanium Gr. 2 | 2 = 2"<br>4 = 4"<br>6 = 6"<br>8 = 8"<br>10 = 10"<br>12 = 12"<br>Alloy Tubes Only<br>18 = 18" | 0 = Standard<br>B = 45° Bevel<br>DH = Diffuser Holes | 00 = None<br>01 = PVC, FKM<br>02 = PVC, EPDM<br>03 = CPVC, FKM<br>04 = CPVC, EPDM<br>05 = Alloy, FKM<br>06 = Alloy, EPDM |
|        |                   |                                                                           | <b>24</b> = 24"                                                                              |                                                      | Alloy to be same material as solution tube.                                                                              |

## **TECH NOTES**

- Main connection thread type is NPT by default. CC (AWWA) also available. Consult factory for details.

  Maximum insertion length for 1-1/2" PVC and CPVC solution tubes is 12". PVC and CPVC solution tubes are not covered by warranty when used in process flows with velocities 6 fps or greater. Diffuser hole configurations to be determined by customer. SAF-T-FLO does not provide recommendations regarding diffuser hole layouts.
- PVC and CPVC check valve options are floating ball type. Alloy check valves are spring loaded. Alloy check valves are same material as solution tube.